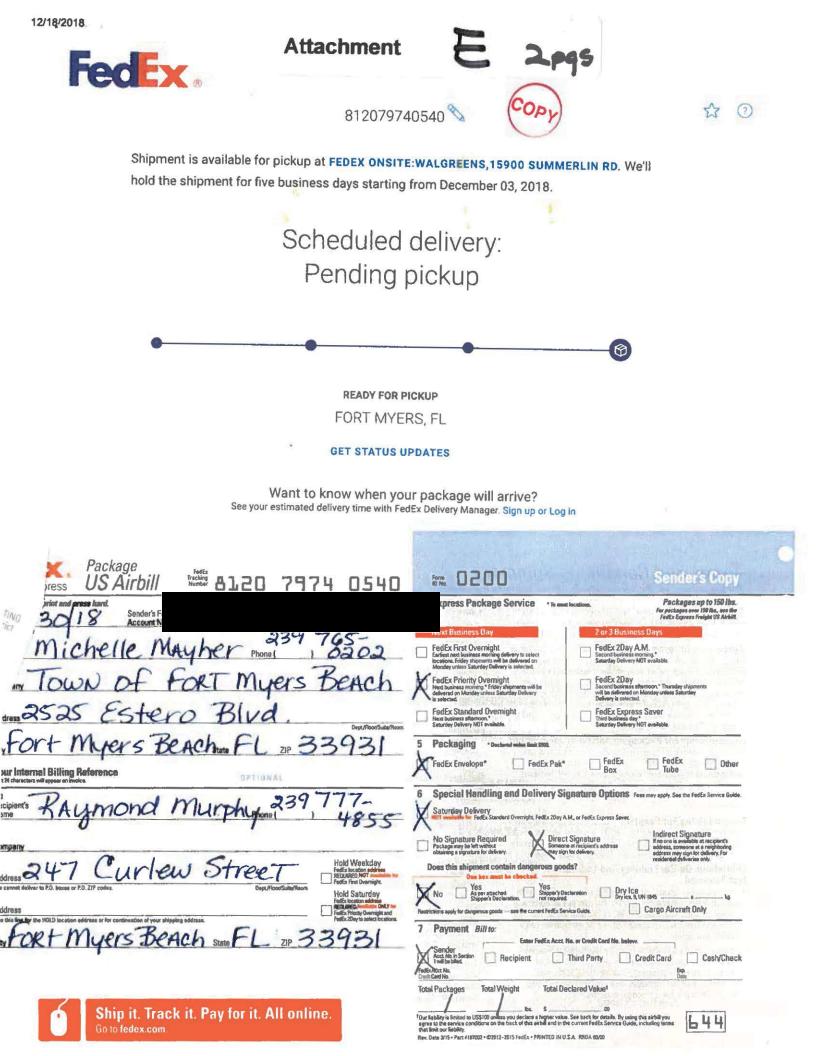

#### 12/18/2018

#### Track your package or shipment with FedEx Tracking

| 2010                  |                | Have your package of amphient with redex fracking       |            |
|-----------------------|----------------|---------------------------------------------------------|------------|
| Monday, 12/03/2018    |                |                                                         |            |
| 3:55 pm               | FORT MYERS, FL | Ready for recipient pickup                              |            |
|                       |                | Package available for pickup at FedEx OnSite WALGREENS, | Co         |
|                       |                | 15900 SUMMERLIN RD                                      | ( ODY)     |
| 3:40 pm               | FORT MYERS, FL | At local FedEx facility                                 | $\bigcirc$ |
|                       |                | Tendered at FedEx OnSite                                |            |
| 11:37 am              | FORT MYERS, FL | Delivery exception                                      |            |
|                       |                | Customer not available or business closed               |            |
| 11:35 am              | FORT MYERS, FL | Delivery exception                                      |            |
|                       |                | Customer not available or business closed               |            |
| 8:05 am               | FORT MYERS, FL | On FedEx vehicle for delivery                           |            |
| 6:46 am               | FORT MYERS, FL | At local FedEx facility                                 |            |
| Sunday , 12/02/2018   |                |                                                         |            |
| 6:18 pm               | MEMPHIS, TN    | Departed FedEx location                                 |            |
| 9:04 am               | MEMPHIS, TN    | Arrived at FedEx location                               |            |
| Saturday , 12/01/2018 |                |                                                         |            |
| 9.58 am               | BOCA RATON, FL | Delivery exception                                      |            |
|                       |                | Incorrect address                                       |            |
| 9:16 am               | BOCA RATON, FL | At local FedEx facility                                 |            |
| 4.24 am               | MEMPHIS, TN    | Departed FedEx location                                 |            |
| Friday, 11/30/2018    |                |                                                         |            |
| 11:05 pm              | MEMPHIS, TN    | Arrived at FedEx location                               |            |
| 8:35 pm               | FORT MYERS, FL | At destination sort facility                            |            |
| 8 15 pm               | FORT MYERS, FL | Left FedEx origin facility                              |            |
| 3:46 pm               | FORT MYERS, FL | Picked up                                               |            |
|                       |                |                                                         |            |